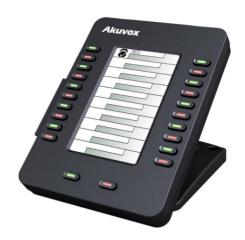

## **Akuvox Expansion Module EM53**

Akuvox EM53 is an Expansion Module for SP-R59P with large graphic LCD display, 22 programmable keys and 22 dual-color LEDs, and can be programmed to various features include BLF, BLF List, Speed Dial, Hot Desking, Record, XML Browser, Account, Call Forward, Pickup, Intercom, DTMF, etc.

- 4.3" 272\*480 Graphical LCD with Backlight, 4-bit Grayscale
- Powered by Akuvox IP Phone SP-R59P
- 22 Keys and 22 Dual-color LEDs

## **Physical Features**

- 22 Physical Keys each with a Dual-color LED
- 4.3" 272\*480 Graphical LCD with Backlight, 4-bit Grayscale
- 2 RJ12(6P6C) Ports for data in and out
- AC Power Adapter: Input: AC 100-240V; Output: DC 5V/1A
- Gift Box Size: 170 x 125 x 90mm
- G.W.: 0.50Kg
- QTY/Carton: 20pcs
- Carton Meas: 475 x 380 x 297mm